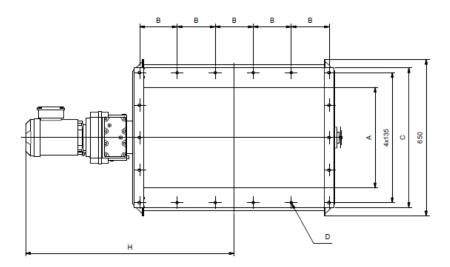

## DIMENSIONS AND WEIGHT

|             | Sizes (mm) |        |          |            | Speed (rpm) | Total weight (kg) |     |
|-------------|------------|--------|----------|------------|-------------|-------------------|-----|
| Туре        | А          | В      | С        | D          | н           |                   |     |
| B-500(EX)S  | 500x500    | 4x135  | 580x580  | 16 x Ø10.5 | 742         | 16                | 140 |
| B-750(EX)S  | 500x750    | 5x158  | 580x830  | 12 x Ø10.5 | 867         | 16                | 185 |
| B-1000(EX)S | 500x1000   | 8x130  | 580x1080 | 14 x Ø10.5 | 997         | 16                | 260 |
| B-1500(EX)S | 500x1500   | 12x130 | 580x1580 | 18 x Ø10.5 | 1046        | 16                | 410 |