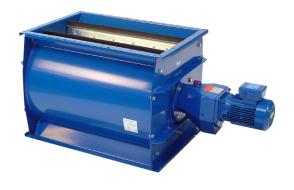

# **B-S ROTARY VALVES**

These sheet steel valves are designed f.e. for specific needs of the wood industry. These valves combine high capacity with excellent tightness, and are therefore ideally suited and can be easily connected to the most commonly used filter systems

#### **PROPERTIES**

- Comes standard with neoprene blades
- Also available with silicone blades (max. 250 °C) or PU blades
- Direct drive with flange motor
- Standard color RAL 5010
- Can be used for pressure differences up to 0.07 bar
- Standard steel house and covers
- Many available options
- B-S-A version: for use in ATEX zones, internal ATEX approved, however not external ATEX approved