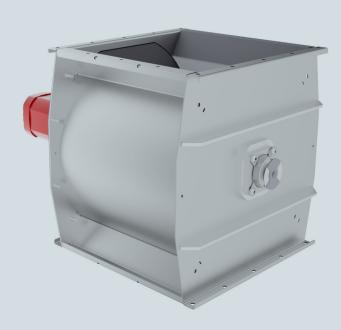

# **B-S ROTARY VALVES**

These sheet steel valves are designed f.e. for specific needs of the wood industry. These valves combine high capacity with excellent tightness, and are therefore ideally suited and can be easily connected to the most commonly used filter systems

#### **PROPERTIES**

- Comes standard with neoprene blades
- Also available with silicone blades (max. 250 °C) or PU blades
- Direct drive with flange motor
- Standard color RAL 5010
- Can be used for pressure differences up to 0.07 bar
- Standard steel house and covers
- Many available options
- B-S-A version: for use in ATEX zones, internal ATEX approved, however not external ATEX approved